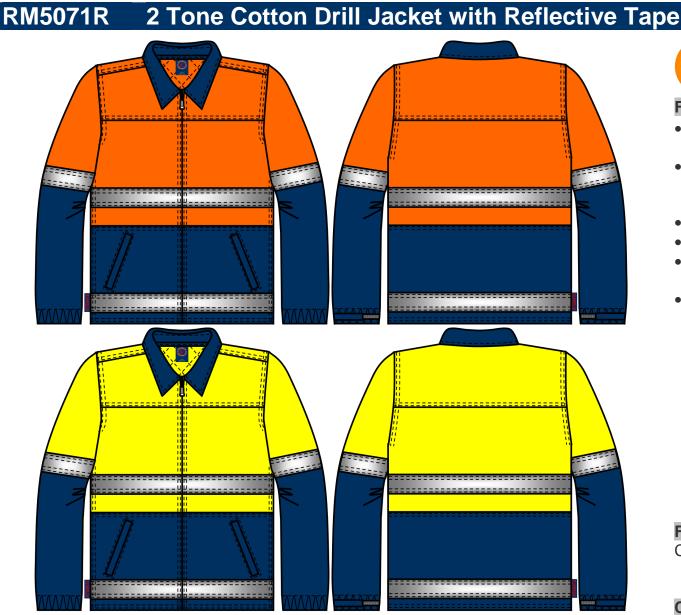

# **COMMERCIAL IN CONFIDENCE**

**Orange-Navy** 

- Superior Garment Assembly, Twin Needle Stitching and Bar- tacks for Extra Strength
- Two Front Opening Angled Side Welt Pockets, Internal Zip Pocket Left Side, Internal Utility Pocket Right side, Internal Mobile Phone Pocket
- Adjustable cuff with touch tape
- Zip Front Opening with Vislon Chunky Zipper
- Garments with Sleeves Comply with AS 4399:2020 Standard for UPF50+
- AS/NZS 4602.1:2011 and AS/NZS 1906:4:2023 for High Visibility Day/Night Wear

Fabric Cotton Twill, 311gsm

## Colour

Orange-Navy

Yellow-Navy

## Tape Configuration Reflective Tape 50mm

Two Hoops on Body One Hoop on Either Side Sleeve Arms

### Hi Visibility Application

X Day time

**Size Range** XS – 5XL